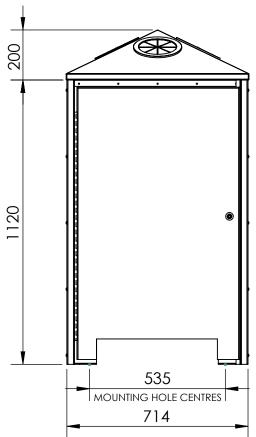

Measurements are in millimetres. Drawings are not to scale.

| PRODUCT CODE           | BODY & FINISH                   | CHUTE & FINISH                  | SIZE  |
|------------------------|---------------------------------|---------------------------------|-------|
| STD001-ZIN-PC-S-240L-R | Mild steel, powdercoated        | 316 Stainless steel, #4 Brushed | 240 L |
| STD001-S16-N4-S-240L-R | 316 Stainless steel, #4 Brushed | 316 Stainless steel, #4 Brushed | 240 L |