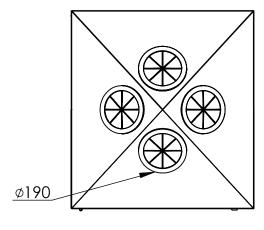

### **FIXINGS**

• 12mm fixings for 14mm diameter holes

Alternative materials and finishes available on request

Measurements are in millimetres. Drawings are not to scale.

| PRODUCT CODE           | BODY & FINISH                   | CHUTE & FINISH                  | SIZE     |
|------------------------|---------------------------------|---------------------------------|----------|
| STD001-ZIN-PC-S-120L-R | Mild Steel, Powdercoated        | 316 Stainless Steel, #4 Brushed | 120/140L |
| STD001-S16-N4-S-120L-R | 316 Stainless Steel, #4 Brushed | 316 Stainless Steel, #4 Brushed | 120/140L |