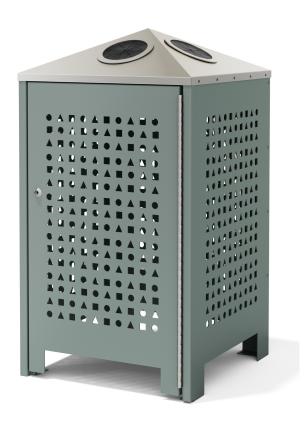

# BIN + RECYCLE LID

Designer: SPARK

#### **MATERIALS**

- · Zinc plated mild steel
- · 316 stainless steel

#### **FINISHES**

- · Powdercoated body
- #4 Stainless brushed body
- · #4 Stainless brushed chute

#### **SIZES**

- · 120 / 140 Litre
- 240 Litre