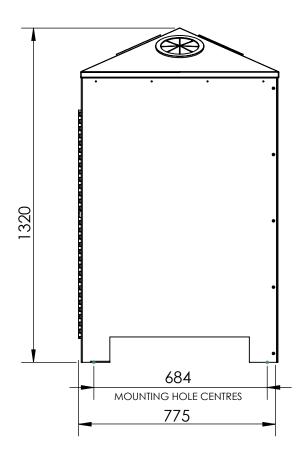

Measurements are in millimetres. Drawings are not to scale.

| PRODUCT CODE           | BODY & FINISH                   | CHUTE & FINISH                  | SIZE  |
|------------------------|---------------------------------|---------------------------------|-------|
| STD001-ZIN-PC-S-240L-R | Mild steel, powdercoated        | 316 Stainless steel, #4 Brushed | 240 L |
| STD001-S16-N4-S-240L-R | 316 Stainless steel, #4 Brushed | 316 Stainless steel, #4 Brushed | 240 L |