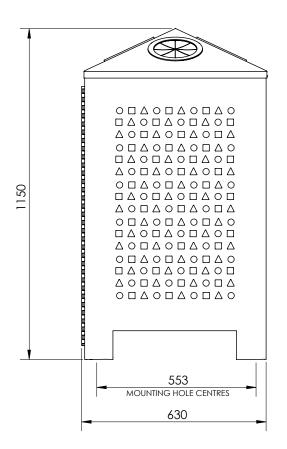

### **FIXINGS**

• 12mm fixings for 14mm diameter holes

Alternative materials and finishes available on request

Measurements are in millimetres. Drawings are not to scale.

| PRODUCT CODE           | BODY & FINISH                   | CHUTE & FINISH                  | SIZE     |
|------------------------|---------------------------------|---------------------------------|----------|
| STD001-ZIN-PC-S-120L-R | Mild Steel, Powdercoated        | 316 Stainless Steel, #4 Brushed | 120/140L |
| STD001-S16-N4-S-120L-R | 316 Stainless Steel, #4 Brushed | 316 Stainless Steel, #4 Brushed | 120/140L |