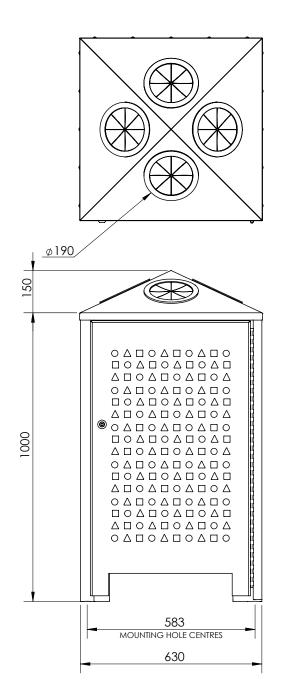

### **FIXINGS**

• 12mm fixings for 14mm diameter holes

Alternative materials and finishes available on request

Measurements are in millimetres. Drawings are not to scale.

| PRODUCT CODE           | BODY & FINISH                   | CHUTE & FINISH                  | SIZE     |
|------------------------|---------------------------------|---------------------------------|----------|
| STD001-ZIN-PC-S-120L-R | Mild Steel, Powdercoated        | 316 Stainless Steel, #4 Brushed | 120/140L |
| STD001-S16-N4-S-120L-R | 316 Stainless Steel, #4 Brushed | 316 Stainless Steel, #4 Brushed | 120/140L |

Measurements are in millimetres. Drawings are not to scale.

| PRODUCT CODE           | BODY & FINISH                   | CHUTE & FINISH                  | SIZE  |
|------------------------|---------------------------------|---------------------------------|-------|
| STD001-ZIN-PC-S-240L-R | Mild steel, powdercoated        | 316 Stainless steel, #4 Brushed | 240 L |
| STD001-S16-N4-S-240L-R | 316 Stainless steel, #4 Brushed | 316 Stainless steel, #4 Brushed | 240 L |